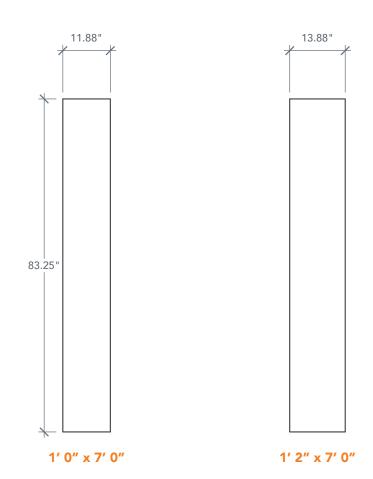

## **AVAILABLE SIZING**

ARTWORK SCALE: 1/2"=1'

NOTE: BY REQUEST, SIDELITE HEIGHT COMES IN VARYING DIMENSIONS TO A MINIMUM OF 83". EXCESS WILL BE TAKEN FROM BOTTOM RAIL. ALL OTHER DIMENSIONS WILL REMAIN THE SAME.