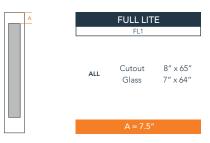

## 7'0" SLS0070 FLUSH SIDELITE

SMOOTH SERIES 2024 PLASTPRO SPECBOOK PAGE: 150

## **AVAILABLE SIZING**

ARTWORK SCALE: 1/2"=1'



NOTE: BY REQUEST, SIDELITE HEIGHT COMES IN VARYING DIMENSIONS TO A MINIMUM OF 83". EXCESS WILL BE TAKEN FROM BOTTOM RAIL. ALL OTHER DIMENSIONS WILL REMAIN THE SAME.

## **CUTOUTS & GLASS**



A = DISTANCE FROM TOP OF DOOR TO TOP OF OPENING

## **MATCHING DOORS**

| DRS0070                                       |                                       |
|-----------------------------------------------|---------------------------------------|
| Available<br>2' 0"<br>2' 4"<br>2' 6"<br>2' 8" | e Widths:<br>2' 10"<br>3' 0"<br>3' 6" |
| Spec Pa                                       | <b>ge</b> = 116                       |