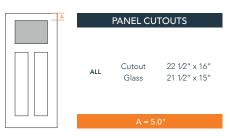

## **CUTOUTS & GLASS**

A = DISTANCE FROM TOP OF DOOR TO TOP OF OPENING. NOTE: PLASTPRO DOES NOT PROVIDE PRE-CUT CONFIGURATION SERVICE FOR THIS DOOR. ADD-IN LITE FRAME AVAILABLE IN SOLUTION DOORLITE SERIES.