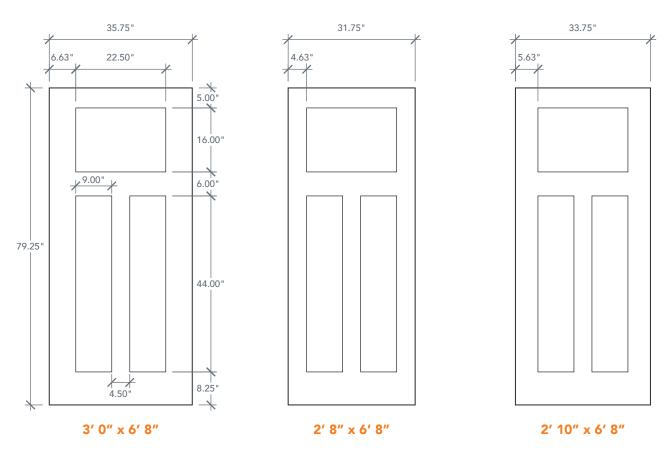

## AVAILABLE SIZING

## ARTWORK SCALE: 1/2"=1"

NOTE: BY REQUEST, DOOR HEIGHT COMES IN VARYING DIMENSIONS TO A MINIMUM OF 79". EXCESS WILL BE TAKEN FROM BOTTOM RAIL. ALL OTHER DIMENSIONS WILL REMAIN THE SAME.