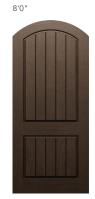

## 3/6 DOORS

**DRA2A80** Rustic

8'0"

DRA2C80\* Rustic

8'0"

DRA2P80 Rustic

Rustic

8'0"