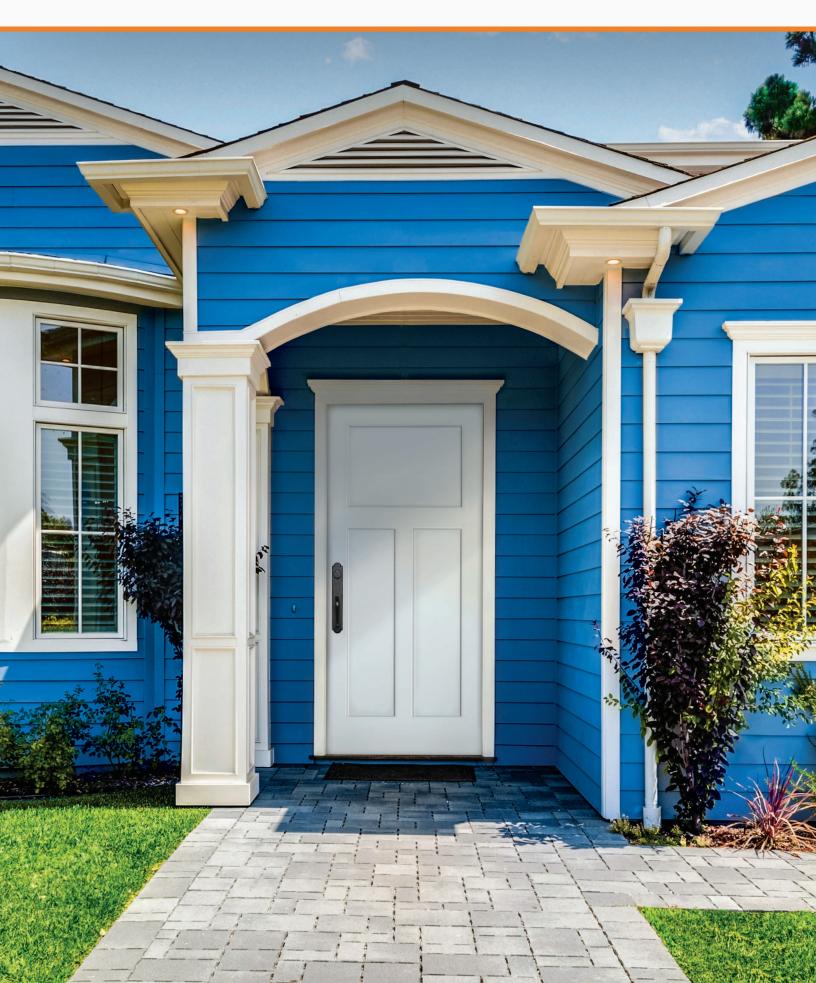

## 3/6 DOORS

Plastpro's selection of 3/6 Doors allows you to build a grander entrance, with beautiful, 42" wide (3'6"), fiberglass doors. Our 3/6 Doors are available in our standard door heights (6/8, 7/0, and 8/0) as well as many of our unique skin and grain options and panel designs. From modern doorlites to rustic paneling, we present you with a luxuriously sized door for any style home.