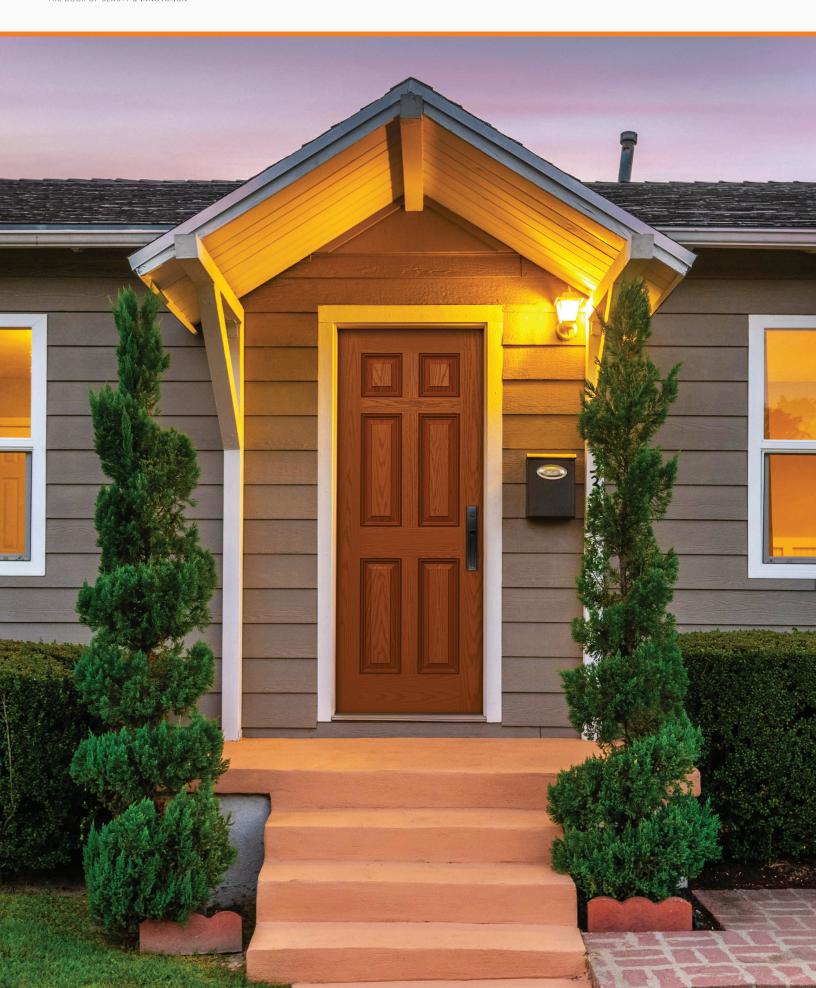

## **2/6 DOORS**

Plastpro's 2/6 Doors allow you to create a beautiful entryway that fits your unique style and needs. This selection of our most popular door styles and skins come in a narrower 32" width (2'6"), for crafting a dream entry door design in a limited space. These 2/6 Doors are available in Plastpro's standard heights (6/8, 7/0, and 8/0) as well as many of our desirable skin and grain options and panel designs. Additionally, if you have a 5/0 entry space to fill, with two of these doors you can build your own luxurious 5/0 double entry door configuration.