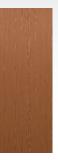

## **2/6 DOORS**

Plastpro's 2/6 Doors allow you to create a beautiful entryway that fits your unique style and needs. This selection of our most popular door styles and skins come in a narrower 32" width (2'6"), for crafting a dream entry door design in a limited space. These 2/6 Doors are available in Plastpro's standard heights (6/8, 7/0, and 8/0) as well as many of our desirable skin and grain options and panel designs. Additionally, if you have a 5/0 entry space to fill, with two of these doors you can build your own luxurious 5/0 double entry door configuration.



6'8"

DMG51\* Modern Oak





DRATP\* Rustic





DRM40 Mahogany

6'8'



DRG00 Oak

6'8"

DRG40 Oak



DRG60



DRS00 Smooth





DRS42

6'8"



DRS60 Smooth

6'8'



DRV00 White Oak

6'8"



DRF1DL Nova Fir



Brush Nova Smooth

6'8"



DRSIEBL Brush Nova Smooth

6'8"



Brush Nova Smooth

6'8"



DRS1SL Nova Smooth



DRS1SBL Nova Smooth



DRS1STSL Nova Smooth





**DRG0070\*** Oak



**DRS0070** Smooth



**DRV0070\*** White Oak





**DRATP80**Rustic



**DRG0080** Oak

8'0"



**DRG6080** Oak

8'0"



**DRS0080** Smooth

8'0"



**DRS6080** Smooth

8'0"



**DRV0080** Smooth Oak

8'0"



**DRF1D80L** Nova Fit



**DRS1E80L** Brush Nova Smooth



**DRS1E80BL**Brush Nova Smooth



**DRS1E80TSL**Brush Nova Smooth



**DRS1D80L** Nova Smooth



**DRS1D80BL** Nova Smooth

8'0"



**DRS1D80TSL** Nova Smooth







PLASTPROINC.COM

5200 W. Century Blvd, 9th F