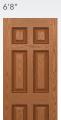

## **2/6 DOORS**

Plastpro's 2/6 Doors allow you to create a beautiful entryway that fits your unique style and needs. This selection of our most popular door styles and skins come in a narrower 32" width (2'6"), for crafting a dream entry door design in a limited space. These 2/6 Doors are available in Plastpro's standard heights (6/8, 7/0, and 8/0) as well as many of our desirable skin and grain options and panel designs. Additionally, if you have a 5/0 entry space to fill, with two of these doors you can build your own luxurious 5/0 double entry door configuration.



6'8"

DMG51\* Modern Oak





DRATP\* Rustic





DRM40 Mahogany

6'8'



DRG00 Oak

6'8"

DRG40 Oak



DRG60



DRS00 Smooth





DRS42

6'8"



DRS60 Smooth

6'8'



DRV00 White Oak

6'8"



DRF1DL Nova Fir



Brush Nova Smooth

6'8"



DRSIEBL Brush Nova Smooth

6'8"



Brush Nova Smooth

6'8"



DRS1SL Nova Smooth



DRS1SBL Nova Smooth



DRS1STSL Nova Smooth





**DRG0070\*** Oak



**DRS0070** Smooth



**DRV0070\*** White Oak





**DRATP80**Rustic



**DRG0080** Oak

8'0"



**DRG6080** Oak

8'0"



**DRS0080** Smooth

8'0"



**DRS6080** Smooth

8'0"



**DRV0080** Smooth Oak

8'0"



**DRF1D80L** Nova Fit



**DRS1E80L** Brush Nova Smooth



**DRS1E80BL**Brush Nova Smooth



**DRS1E80TSL**Brush Nova Smooth



**DRS1D80L** Nova Smooth



**DRS1D80BL** Nova Smooth

8'0"



**DRS1D80TSL** Nova Smooth







PLASTPROINC.COM

5200 W. Century Blvd, 9th Floor Los Angeles, CA 90045

Ph