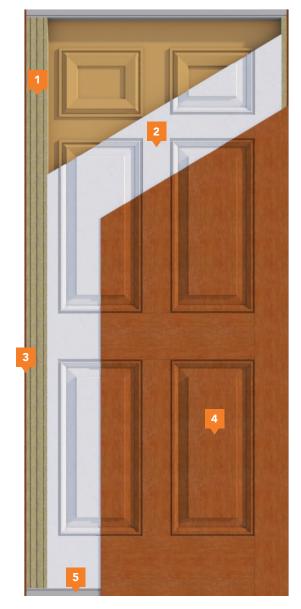

1 EXTENDED LOCKBLOCK

The full length LVL increases the rigidity of the door.

2 FIRE RETARDANT COMPOSITE

Our HFO Polyurethane fire rated foam system is specially formulated to withstand fire.

3 FULL LENGTH COMPOSITE STILES

Our full-length composite stiles protect the door from external exposure.

PLASTPRO® EXCLUSIVE SMC SKIN

Our skin material is specially formulated and comes in various panel configurations.

5 COMPOSITE BOTTOM RAIL

High strength rails prevent moisture from seeping into the door.

FIRE RATED DOORS ARE AVAILABLE BY SPECIAL ORDER AND HAVE AN EXTENDED LEAD TIME.