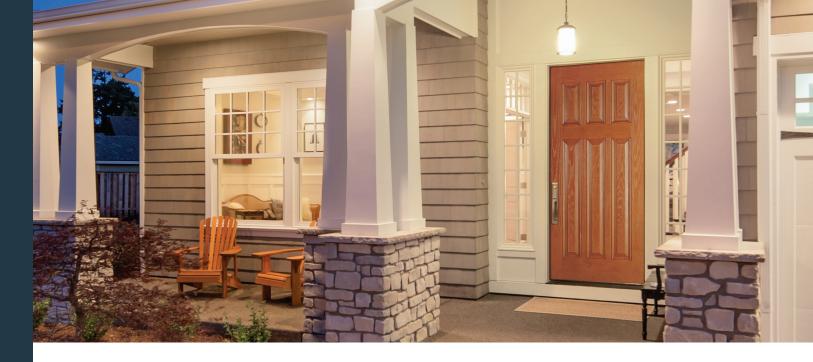

# **20 MINUTE FIRE RATED DOORS**

In accordance to Canada Fenestration Standard, Plastpro 20 minute fire rated exterior entry doors bear the Warnock Hersey Mark of product safety, performance, and quality. The doors are produced in the most advanced, fully integrated, computer controlled, automated manufacturing facility in the door industry. This enables Plastpro to achieve to highest quality product available in the door industry.