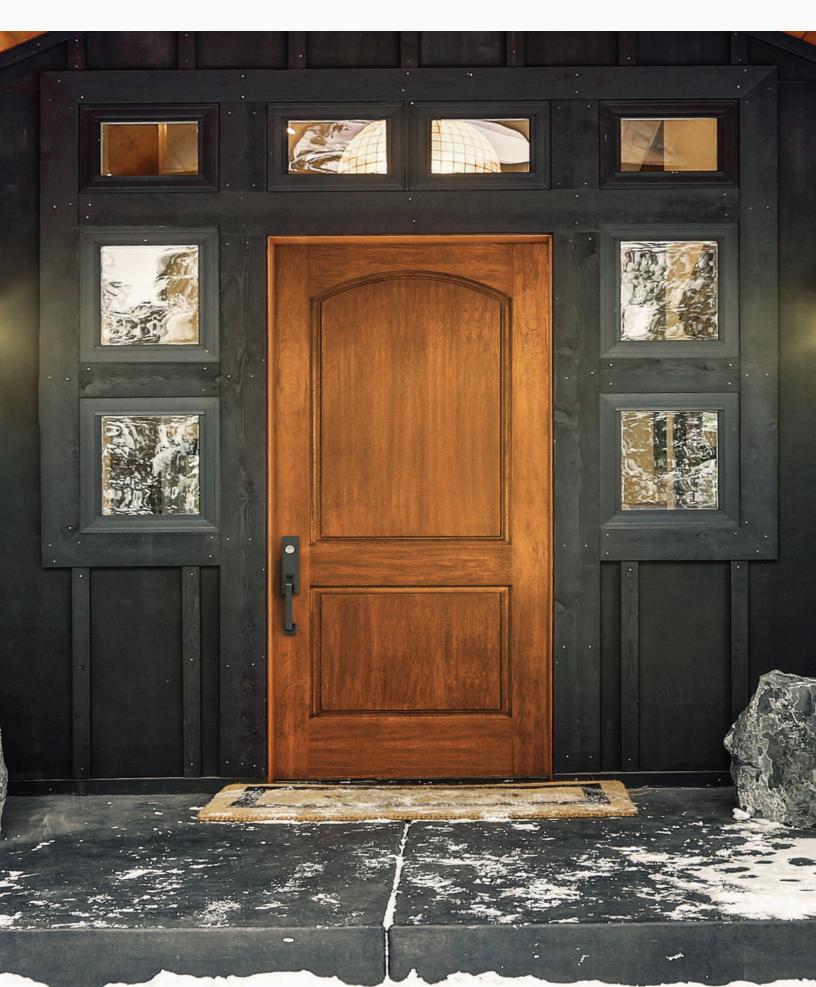

## 3/6 DOORS

Plastpro's selection of 3/6 Doors allows you to build a grander entrance, with beautiful, 42" wide (3'6"), fiberglass doors. Our 3/6 Doors are available in our standard door heights (6/8, 7/0, and 8/0) as well as many of our unique skin and grain options and panel designs. From modern doorlites to rustic paneling, we present you with a luxuriously sized door for any style home.