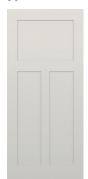

## 3/6 DOORS

Plastpro's selection of 3/6 Doors allows you to build a grander entrance, with beautiful, 42" wide (3'6"), fiberglass doors. Our 3/6 Doors are available in our standard door heights (6/8, 7/0, and 8/0) as well as many of our unique skin and grain options and panel designs. From modern doorlites to rustic paneling, we present you with a luxuriously sized door for any style home.

**DRS00** Smooth

7'0"

DRS0070 Smooth

8'0"

DRA1A80 Rustic

8'0"

DRA1P80 Rustic

8'0"