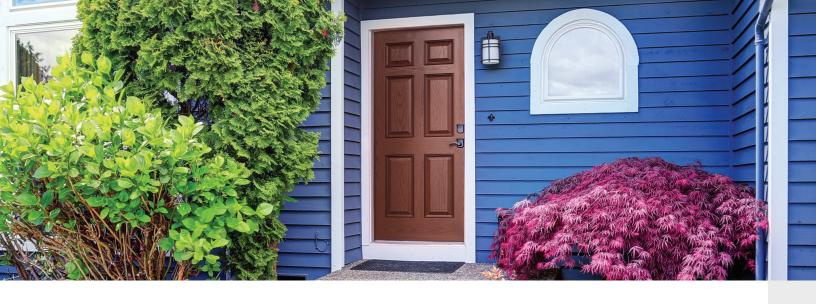

## 3/6 DOORS

Plastpro's selection of 3/6 Doors allows you to build a grander entrance, with beautiful, 42" wide (3'6"), fiberglass doors. Our 3/6 Doors are available in our standard door heights (6/8, 7/0, and 8/0) as well as many of our unique skin and grain options and panel designs. From modern doorlites to rustic paneling, we present you with a luxuriously sized door for any style home.