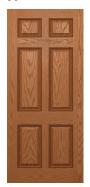

## 3/6 DOORS

Plastpro's selection of 3/6 Doors allows you to build a grander entrance, with beautiful, 42" wide (3'6"), fiberglass doors. Our 3/6 Doors are available in our standard door heights (6/8, 7/0, and 8/0) as well as many of our unique skin and grain options and panel designs. From modern doorlites to rustic paneling, we present you with a luxuriously sized door for any style home.

6'8"

**DRATP**Rustic

6'8"

DRA2D Rustic 6'8"

DRM41\* Mahogany 6'8"

DRG00

6'8"

**DRG41\*** Oak